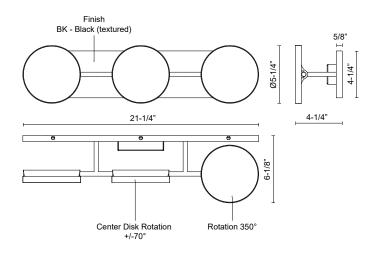

## SPECIFICATION DETAILS

| Fixture Dimensions     | L21-1/4" x H5-1/4" x E6-1/8"                               |
|------------------------|------------------------------------------------------------|
| Light Source           | LED with DC Driver                                         |
| Wattage                | 25W                                                        |
| Total Lumens           | 1955lm                                                     |
| Delivered Lumens       | 1715lm*                                                    |
| Voltage                | 120-277V                                                   |
| Color Temperature      | 3000К                                                      |
| CRI (Ra)               | 90CRI                                                      |
| Optional Color Temps   | 2700K - 5000K Available, Minimum Order Quantities<br>Apply |
| LED Rated Life         | 50,000 hours                                               |
| Dimming                | 100% - 10%, TRIAC or ELV Dimmer (Not Included)             |
| Diffuser Details       | Acrylic Light Guide                                        |
| Location               | Damp                                                       |
| Illumination Direction | Downlight                                                  |
| Mounting Style         | All Orientation; Wall;                                     |
| CEC Title 24 JA8       | Yes, JA8-2022                                              |
| Canopy Dimensions      | W21-1/4" x H4-1/4" x E5/8"                                 |
| Paint Finish           | BK02                                                       |
|                        |                                                            |

## DESCRIPTION

Pure geometry of the disks of illumination balancing on clean, thin lined structure is poetry in motion. Each disk of illumination can turn and twist to fit the needs and style of your space. The Novel Collection fits a large range of style and function with minimal elements.