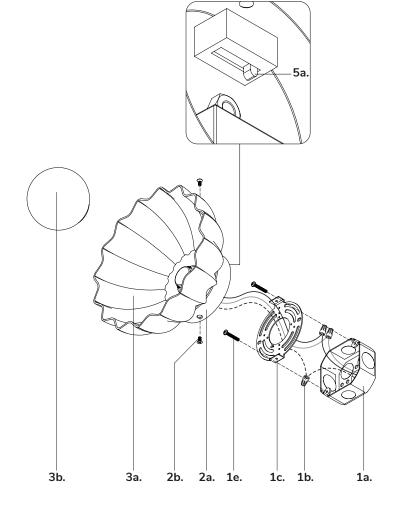

### Step 1

Remove fixture from its original package.

Separate mounting plate (1c) from canopy (2a) by removing canopy screws (2b).

### Step 3

Attach mounting plate (1c) to electrical junction box (1a) using junction box screws provided (1e) in hardware package.

### Step 4

Make proper electrical connections (black to hot "L", white to neutral "N", ground to "GND") with wire nuts (1b) provided in hardware package.

### Step 5

Attach glass (3b) to fixture (3a) and secure by threading clockwise

Choose color temperature by using slider (5a).

Attach canopy (2a) to mounting plate (1c) with canopy screws (2b).

You are now ready to enjoy your fixture.