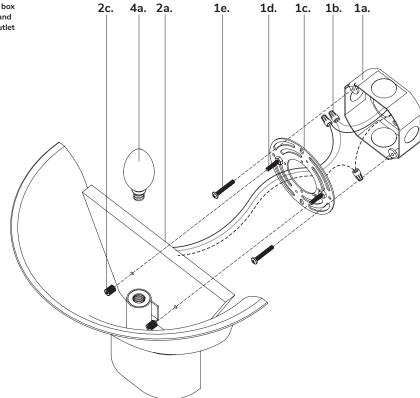

### Step 1

Remove fixture from its original package.

Separate mounting plate (1c) from fixture (2a) by removing decorative nuts (2c).

# Step 3

Align mounting plate screws (1d) to desired orientation, and then attach mounting plate (1c) to electrical junction box (1a) using junction box screws provided (1e) in hardware package.

Make proper electrical connections (black to hot "L", white to neutral "N", ground to "GND") with wire nuts (1b) provided in hardware package.

# Step 5

Install the recommended lamp (4a) (not provided) (referred on the socket label for maximum wattage and type) to fixture

# Step 6

Align and insert mounting plate screws (1d) through holes on fixture (2a), secure with decorative nuts (2c).

You are now ready to enjoy your fixture.

P. 1.855.855.8926

CANADA: 19054 28th Ave., - Surrey, BC V3Z 6M3